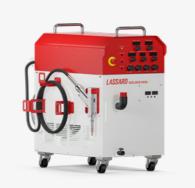

#### **WELDER CLW**

Laser welding machine

#### **WELDER MINI**

Compact laser welding machine