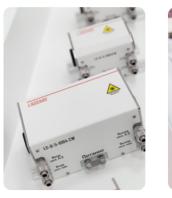

## LASER AND COMPONENTS

**DIODE-PUMPED QUANTRONS** 

8-METER-HIGH FIBER DRAWING TOWER

**PULSED SOLID-STATE LASERS** 

**DIODE MODULES WITH FIBER OUTPUT** 

SINGLE-CRYSTAL OF GALLIUM ARSENIDE

GALLIUM ARSENIDE WAFERS

LASER DIODES AND ARRAYS

**HIGH-POWER FIBER LASERS FROM 2 KW** 

**RUSSIAN LASER SYSTEMS** 