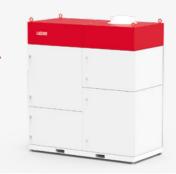

#### LFILTER LEADER

Filter system with 7500 m<sup>3</sup> efficiency

#### LFILTER OPTIMUM

Filter system with 5000 m<sup>3</sup> efficiency