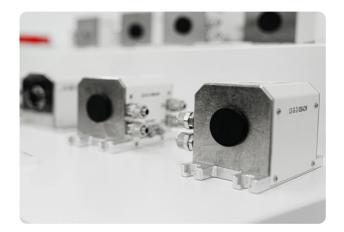

## LASER AND COMPONENTS

**DIODE-PUMPED QUANTRONS** 

8-METER-HIGH FIBER DRAWING TOWER

**PULSED SOLID-STATE LASERS** 

**DIODE MODULES WITH FIBER OUTPUT** 

SINGLE-CRYSTAL OF GALLIUM ARSENIDE

GALLIUM ARSENIDE WAFERS

LASER DIODES AND ARRAYS

**HIGH-POWER FIBER LASERS FROM 2 KW** 

**RUSSIAN LASER SYSTEMS** 