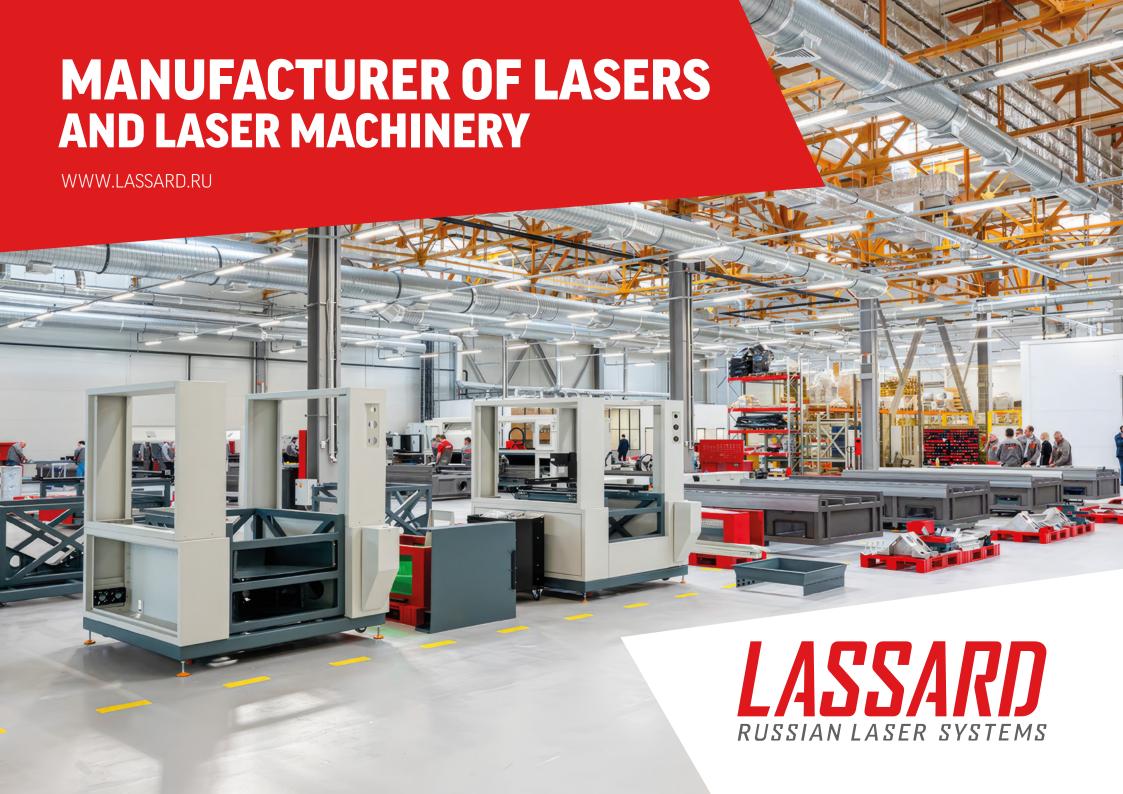

#### **ABOUT US**

LASSARD is a Russian vertically integrated company which has existed since 2015.

It develops, manufactures and sells lasers, laser systems and laser machinery, optomechanical products and optical tables.

Full-cycle company LASSARD conducts all steps of lasers' and laser machine's manufacture independently.