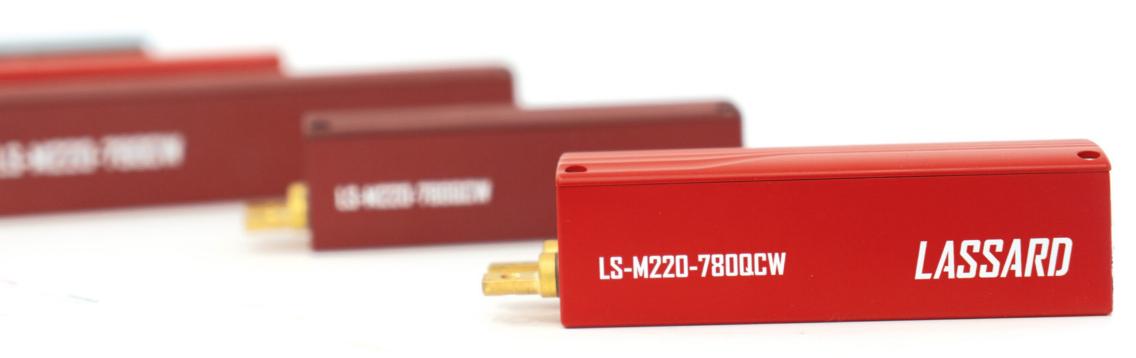

#### **ABOUT US**

LASSARD is a Russian vertically integrated company which has existed since 2015.

It develops, manufactures and sells lasers, laser systems and laser machinery, optomechanical products and optical tables.

Full-cycle company LASSARD conducts all steps of lasers' and laser machine's manufacture independently.