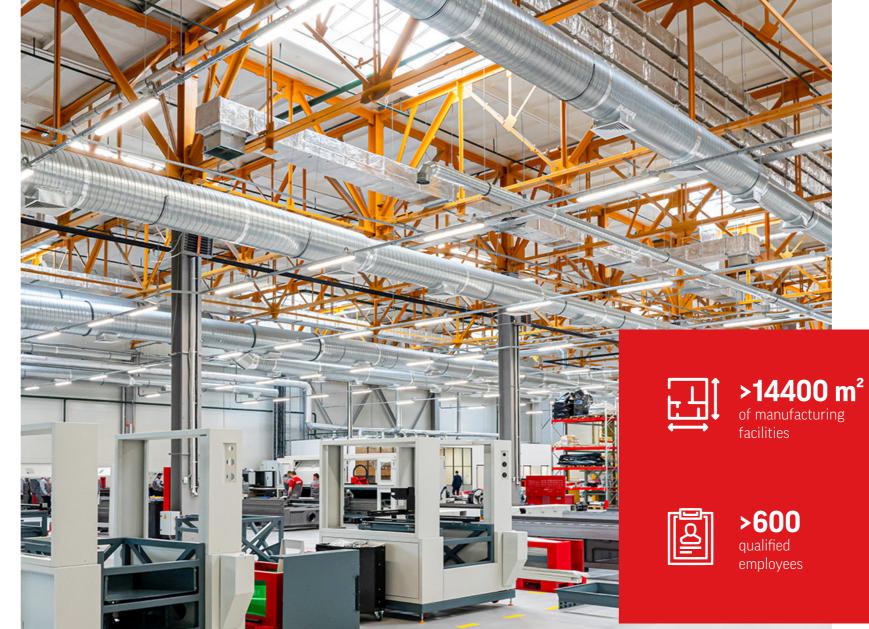

#### Technopolis Moscow

Laser machinery
manufacture is in
Technopolis Moscow. We
develop machine's drawings,
all electric components,
make tests and reveal the
machine's potential.

#### **MACHINERY MANUFACTURE IN MOSCOW**

LASSARD's laser machine manufacture is located on the special economic zone "Technopolis Moscow", the most innovative site in Moscow

#### LASSARD IN NUMBERS

lients all over

1500 ducts: from optomechanics machinery